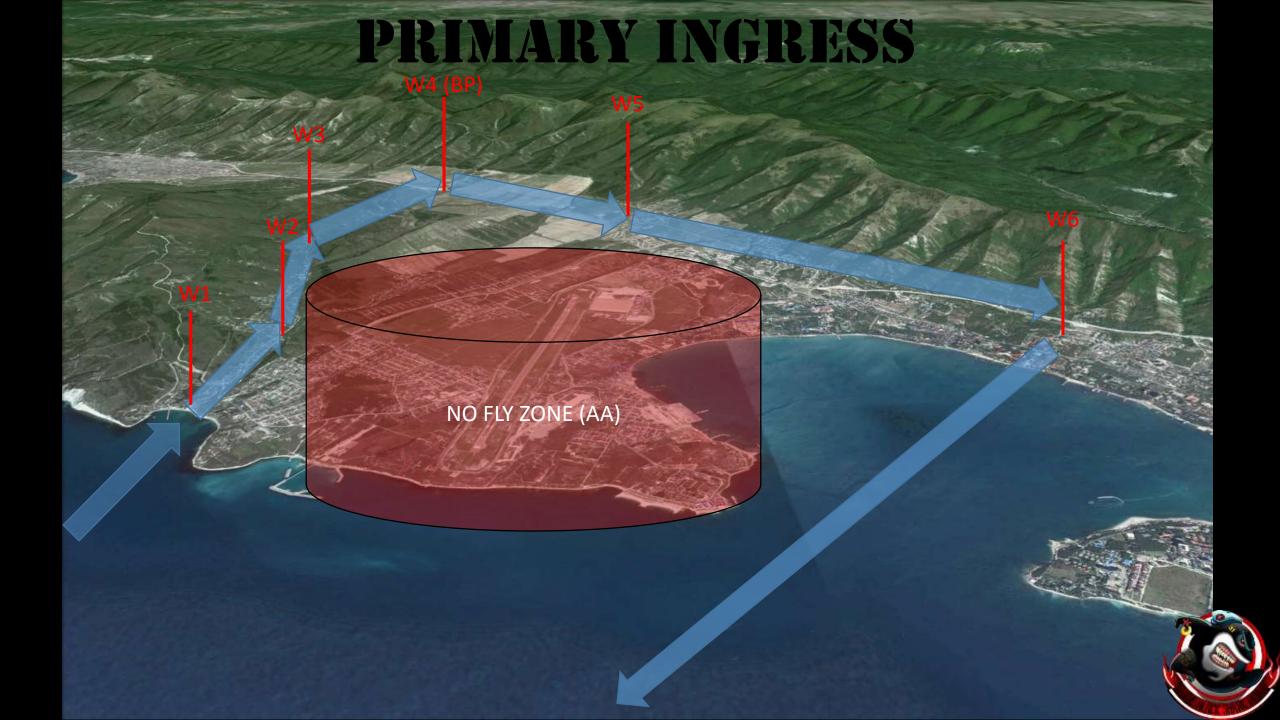

#### **AVIATION MISSION**

Latest intel indicates a large re-supply convoy to leave Kabardinka tonight for Gelendzhik following M4 road. BSD Assault helicopter battalion conducts an ambush to intercept this convoy at Waypoint 4. Surveillance support and coordination provided by MALE Drone. Beware! Friendly rebel troops have been spotted near Waypoint 4. Check ROE.

## AMBUSH ZONE

Kabardinka

#### **GROUND SPEEDS**

W7 TO W1: 180 KPH GROUND SPEED W1 TO W4: 150 KPH GROUND SPEED W4 TO W5: LEADER'S DISCRETION

W5 TO W7: 180 KPH GROUND SPEED

#### **MANOEUVER**

FLIGHT FORMATION: ECHELON LEFT

ALTITUDE: TAKE OFF: 100 M AGL MAX AUTHORIZED. BEYOND 3KM FROM BPC, 30 M AGL MAX TO AVOID DETECTION UNTIL W1

(FEET DRY).

DUE TO ENNEMY AA RE DEPLOYMENT, 2KM RADIUS NO FLY ZONE ABOVE GELENDZHIK AIRPORT