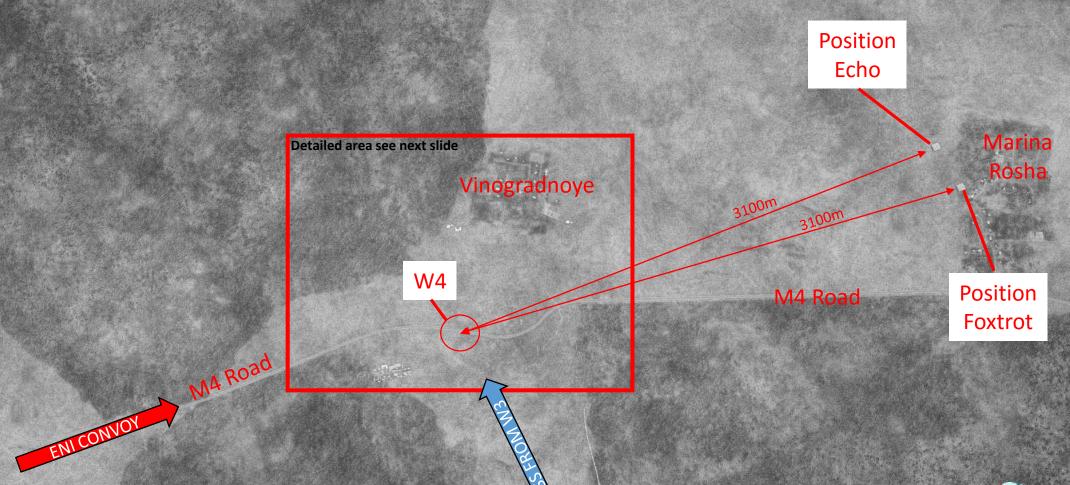

#### **AVIATION MISSION**

Latest intel indicates a large re-supply convoy to leave Kabardinka tonight for Gelendzhik following M4 road. BSD Assault helicopter battalion conducts an ambush to intercept this convoy at Waypoint 4. Surveillance support and coordination provided by MALE Drone. Beware! Friendly rebel troops have been spotted near Waypoint 4. Check ROE.

TARGET PRIORITY 1: AA 2: ARMORED 3: SOFT

## AMBUSH ZONE

Kabardinka