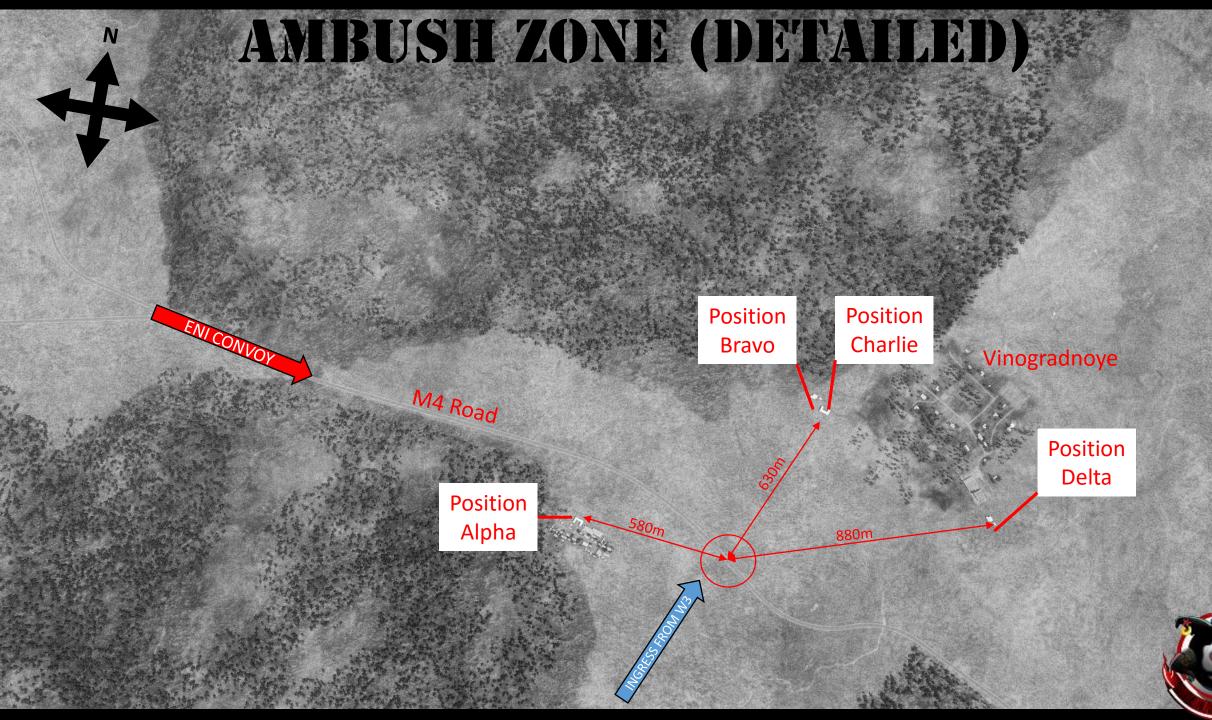

#### **AVIATION MISSION**

Latest intel indicates a large re-supply convoy to leave Kabardinka tonight for Gelendzhik following M4 road. BSD Assault helicopter battalion conducts an ambush to intercept this convoy at Waypoint 4. Surveillance support and coordination provided by MALE Drone. Beware! Friendly rebel troops have been spotted near Waypoint 4. Check ROE.

TARGET PRIORITY 1: AA 2: ARMORED 3: SOFT

## AMBUSH ZONE

Kabardinka